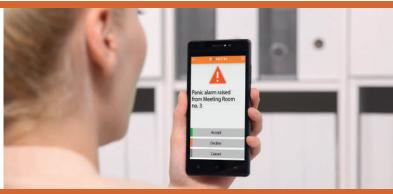

## **SMARTPHONE APP**

Alarms can be shown on SmartPhones via the ZONITH App. Within the App, it is also possible to inspect and manage the alarms that

The App works on both Android phones and iPhones. In addition to the alarm text, vibration patterns and alerting sounds can be enabled.

The App also has a panic button for raising alarms whenever a distress situation occurs. A selftest button on the App ensures that the alarms are being received.