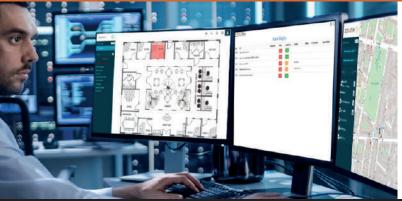

#### INTERACTIVE ALARM AND FLOORPLAN DISPLAY

The Interactive Alarm Display shows alarm statuses on PC monitors. The monitor can be located on the wall of the office or in a security room providing an easy, visual representation of alarms. Alarms can also be accepted, closed and cancelled, depending on the situation.

A combined indoor floorplan display and geographical map display show the exact location of any employee no matter if he or she is inside or outside. When a panic alarm is raised, the location of the distress situation is highlighted with red shading.