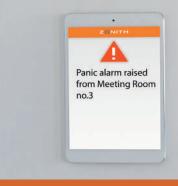

## WALL-MOUNTED DISPLAY

Tablets mounted on the walls inside a facility can display alert messages whenever emergency situations occur. This option provides an added layer of security since employees can be notified if there is indeed an emergency, even if they are not in front of their PC, or if their Smartphone is not close at hand.