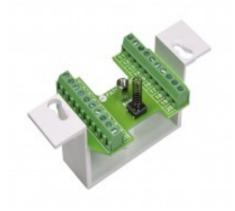

## Complete alarm set for installation of alarm, access and fire systems.

Anti-tampering protected alarm set with 20 single pole terminals.

The terminal block is adapted to easily connect peripherals such as Alarmtech's magnetic contacts and glass break detectors.

The terminal block has 20 connections, 2 of which are intended for anti-tamper switch connection. Suitable for 70 mm wall box with 60 mm hole spacing. The box is flame-retardant according to UL 94 V-0.

Cover (86x86 mm) included.

The terminal has screw connection with lift function.