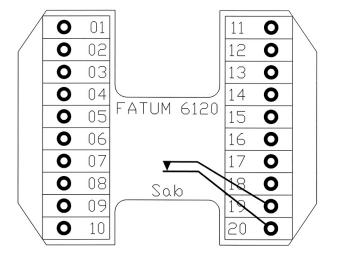

The terminal block has 20 connections, 2 of which are intended for anti-tamper switch connection. Suitable for 70 mm wall box with 60 mm hole spacing. The box is flame-retardant according to UL 94 V-0.