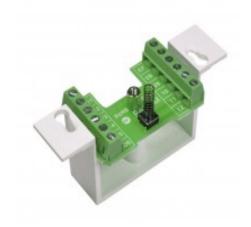

## $\label{lem:complete} \textbf{Complete alarm set for installation of alarm, access and fire systems.}$

Anti-tampering protected alarm set with 12 single pole terminals.

The terminal block is adapted to easily connect peripherals such as Alarmtech's magnetic contacts and glass break detectors.

The terminal block has 12 connections, 2 of which are intended for anti-tamper switch connection. Suitable for 70 mm wall box with 60 mm hole spacing. The box is flame-retardant according to UL 94 V-0.

Cover (86x86 mm) included.

The terminal has up to 1.5 mm2 screw connection with lift function.