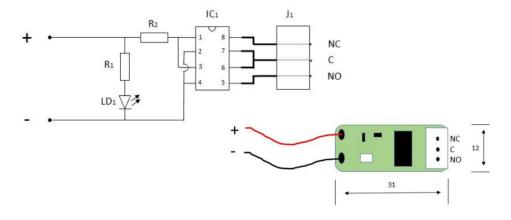

## **Technical data**

| Relay output              | NC / NO                     |
|---------------------------|-----------------------------|
| Supply voltage            | 8 - 30 V DC                 |
| Current consumption       | 4.5mA at 8 V, 19 mA at 30 V |
| Contact rating            | 30 V, 1 A                   |
| Connection                | 2 x 15cm wire               |
| Dimensions (L x W x H) mm | 31 x 12 x 7                 |

RCM 1 is very small universal relay cards that fit most types of security installations (burglar alarm, passage system, fire alarm, etc.). RCM 1 has alternating relay with wire connection for relay control. The out-put terminals are of "push-in" type. When the voltage is applied, the relay is activated and this is indicated by the LED that is switched on.