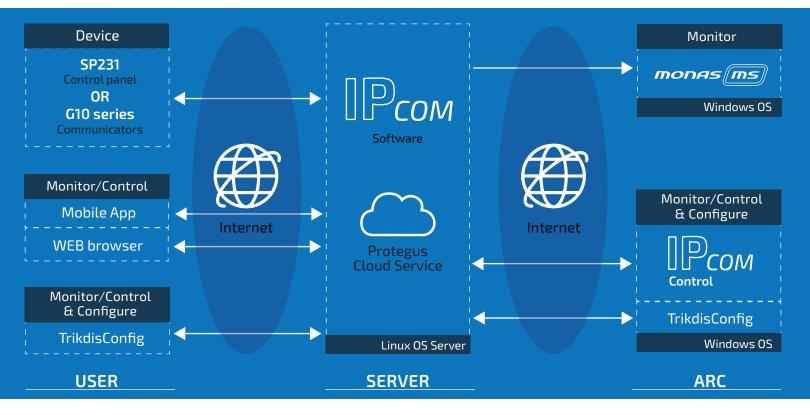

## Protegus WEB service integration with Trikdis equipment

- Real-time monitoring via mobile app or WEB browser.
- Control via mobile app, WEB browser and TrikdisConfig.
- Remote configuration via TrikdisConfig.

- Automated registration using Unique ID of the device and connection control via polling.
- Devices are divided by regions and users.
- Data transfer to the Protegus Cloud service.

- Management of the users and systems.
- Devices in the system can be remotely configured, controlled and monitored.