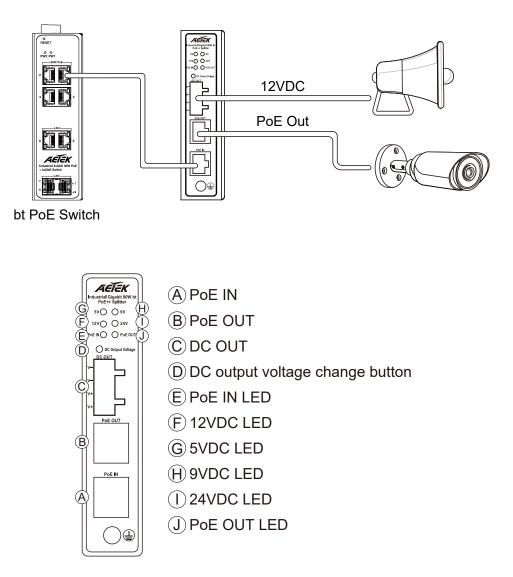

### CONNECTION

#### NOTE

DC output voltage: The default is 12vdc, if you want to change, please press the button, it will change the output voltage, and the voltage indicator will be on. The voltage change sequence is 12v/24v/5v/9v. The last output voltage setting value will be remembered when power is restored after a power outage.