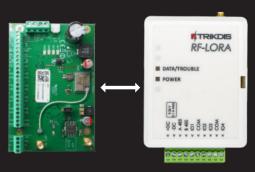

## **Connection:**

 The PB-LORA wireless panic button is connected to the "FLEXi" SP3 control panel via the RF-LORA transceiver.

LoRa up to 5000 m.

wired connection wireless connection