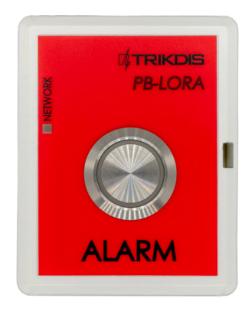

With a line-of-sight wireless range of up to 5000 meters, the PB-LORA is perfect for large buildings, campuses, and other high-traffic areas. And with the ability to connect up to 250 units of panic buttons in one system, you can provide comprehensive coverage for all of your clients' needs.

The PB-LORA is designed to work seamlessly with the Flexi SP3 control panel and the Protegus 2 smart app, making it easy to integrate into your existing security solutions. Plus, with a battery life of at least 3 years, you can trust that the PB-LORA will be there for your clients when they need it most.